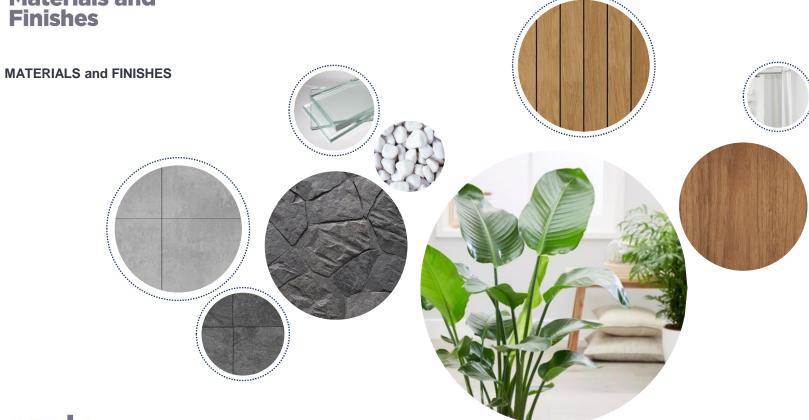

#### Specifications: Colors, Materials and Finishes

The colors of nature, earth and sky - the feeling of closeness and peace.