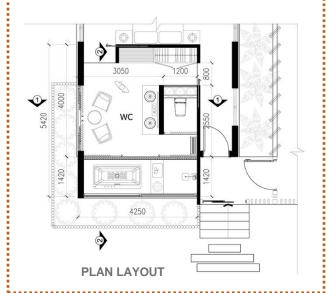

E"

"The trend of ecotourism to experience - Interaction with nature and the environment - Return to nature"

Nature has an undeniably wonderful healing ability, whenever people live in harmony with the ecological environment, the human body will then produce a lot of positive energy which has a profound impact on both physical and mental health. When people are more associated with nature, they can find their mind being calmer and more peaceful thanks to the close connection with nature.

The benefits nature brings to human health can make people appreciate the value of protecting the surrounding living environment more, respecting the natural ecosystem and preserving the clean air, which can then widely spread this awareness to the community.



#### Design: Floor Plan and Elevations







SECTION 1-1



SECTION 2-2



#### Design Visuals: Full Bathroom





#### Design Visuals: Shower Area





#### Design Visuals: Toilet Area





#### Design Visuals: Basin Area





### Design Visuals: Optional Images





### Design Visuals: Optional Images









#### Specifications: Colors, Materials and Finishes









The colors of nature, earth and sky - the feeling of closeness and peace.



























#### Specifications: Colors, Materials and Finishes



#### American Standard Products Specified

| PRODUCT CODE | PRODUCT IMAGE |
|--------------|---------------|
| 6719-WT      |               |
| WF-1772      |               |
| WP-1806      |               |
| 0509-WT      |               |
| K-1395       |               |
| K-1387       | 5-3           |