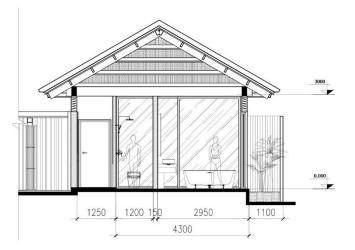

"The trend of ecotourism to experience - Interaction with nature and the environment - Return to nature"

Nature has an undeniably wonderful healing ability, whenever people live in harmony with the ecological environment, the human body will then produce a lot of positive energy which has a profound impact on both physical and mental health. When people are more associated with nature, they can find their mind being calmer and more peaceful thanks to the close connection with nature.

The benefits nature brings to human health can make people appreciate the value of protecting the surrounding living environment more, respecting the natural ecosystem and preserving the clean air, which can then widely spread this awareness to the community.



#### Design: Floor Plan and Elevations







SECTION 1-1



SECTION 2-2



#### Design Visuals: Full Bathroom





#### Design Visuals: Shower Area





#### Design Visuals: Toilet Area





#### Design Visuals: Basin Area





### Design Visuals: Optional Images





### Design Visuals: Optional Images









#### Specifications: Colors, Materials and Finishes









The colors of nature, earth and sky - the feeling of closeness and peace.



























#### Specifications: Colors, Materials and Finishes



#### American Standard Products Specified

| PRODUCT CODE | PRODUCT IMAGE |
|--------------|---------------|
| 6719-WT      |               |
| WF-1772      |               |
| WP-1806      |               |
| 0509-WT      |               |
| K-1395       |               |
| K-1387       | 5-3           |