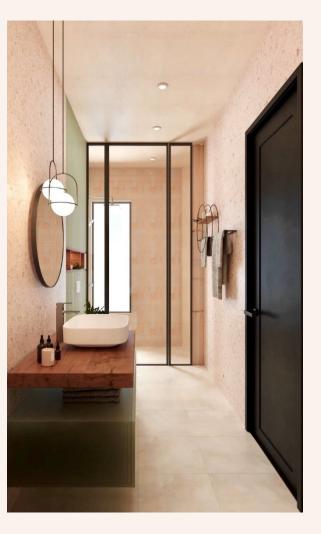

# BAMBOO

SHAPE OF NATURAL

ASDA22 - 90420





# Design Concept

As society develops, people's lives change. Accompanying urbanization is that it is increasingly difficult for people to get close to nature, but the tendency to find a sense of belonging to nature has never stopped.

The space takes the main spirit from Bamboo - a tree familiar to Vietnamese people: Noble Minded - Simple - Rustic



Design: Floor Plan and Elevations



CEILING



GROUND



SIDE



**STANDING FACE 2** 



**STANDING FACE 1** 









#### Design Visuals: Shower Area





#### Design Visuals: Toilet Area







#### Design Visuals: Basin Area





## Design Visuals: Optional Images





## Design Visuals: Optional Images





Specifications: Colors, Materials and Finishes





Specifications: Colors, Materials and Finishes



Wood Industry



Zellige tile



Terazzo tile







Metal



Wood Industry

Floor tile



| Vessel<br>Signature | Extended Mixer<br>with Pop Up<br>Drain | Wall-Hung<br>Acacia<br>SupaSleek | Exposed Bath &<br>Shower Mixer with<br>Shower Kit |
|---------------------|----------------------------------------|----------------------------------|---------------------------------------------------|
|                     | Acacia E                               |                                  | EasySET                                           |