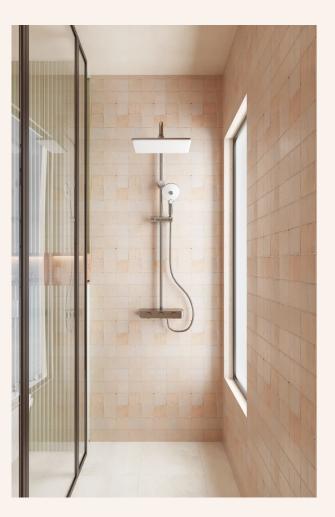

# BAMBOO

SHAPE OF NATURAL

ASDA22 - 90420





# Design Concept

As society develops, people's lives change. Accompanying urbanization is that it is increasingly difficult for people to get close to nature, but the tendency to find a sense of belonging to nature has never stopped.

The space takes the main spirit from Bamboo - a tree familiar to Vietnamese people: Noble Minded - Simple - Rustic



Design: Floor Plan and Elevations



CEILING



GROUND



SIDE



**STANDING FACE 2** 



**STANDING FACE 1** 









#### Design Visuals: Shower Area





#### Design Visuals: Toilet Area







#### Design Visuals: Basin Area





## Design Visuals: Optional Images





## Design Visuals: Optional Images





Specifications: Colors, Materials and Finishes





Specifications: Colors, Materials and Finishes



Wood Industry



Zellige tile



Terazzo tile







Metal



Wood Industry

Floor tile



| Vessel<br>Signature | Extended Mixer<br>with Pop Up<br>Drain | Wall-Hung<br>Acacia<br>SupaSleek | Exposed Bath &<br>Shower Mixer with<br>Shower Kit |
|---------------------|----------------------------------------|----------------------------------|---------------------------------------------------|
|                     | Acacia E                               |                                  | EasySET