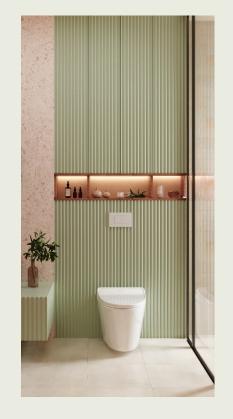

# BAMBOO

SHAPE OF NATURAL

ASDA22 - 90420





# Design Concept

As society develops, people's lives change. Accompanying urbanization is that it is increasingly difficult for people to get close to nature, but the tendency to find a sense of belonging to nature has never stopped.

The space takes the main spirit from Bamboo - a tree familiar to Vietnamese people: Noble Minded - Simple - Rustic



Design: Floor Plan and Elevations



CEILING



GROUND



SIDE



**STANDING FACE 2** 



**STANDING FACE 1** 









#### Design Visuals: Shower Area





#### Design Visuals: Toilet Area







#### Design Visuals: Basin Area





## Design Visuals: Optional Images





## Design Visuals: Optional Images





Specifications: Colors, Materials and Finishes





Specifications: Colors, Materials and Finishes



Wood Industry



Zellige tile



Terazzo tile







Metal



Wood Industry

Floor tile



| Vessel<br>Signature | Extended Mixer<br>with Pop Up<br>Drain | Wall-Hung<br>Acacia<br>SupaSleek | Exposed Bath &<br>Shower Mixer with<br>Shower Kit |
|---------------------|----------------------------------------|----------------------------------|---------------------------------------------------|
|                     | Acacia E                               |                                  | EasySET                                           |