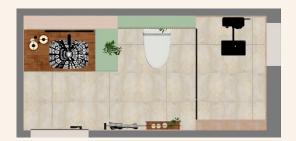

# BAMBOO

SHAPE OF NATURAL

ASDA22 - 90420





# Design Concept

As society develops, people's lives change. Accompanying urbanization is that it is increasingly difficult for people to get close to nature, but the tendency to find a sense of belonging to nature has never stopped.

The space takes the main spirit from Bamboo - a tree familiar to Vietnamese people: Noble Minded - Simple - Rustic



Design: Floor Plan and Elevations



CEILING



GROUND



SIDE



**STANDING FACE 2** 



**STANDING FACE 1** 









#### Design Visuals: Shower Area





#### Design Visuals: Toilet Area







#### Design Visuals: Basin Area





## Design Visuals: Optional Images





## Design Visuals: Optional Images





Specifications: Colors, Materials and Finishes





Specifications: Colors, Materials and Finishes



Wood Industry



Zellige tile



Terazzo tile







Metal



Wood Industry

Floor tile



| Vessel<br>Signature | Extended Mixer<br>with Pop Up<br>Drain | Wall-Hung<br>Acacia<br>SupaSleek | Exposed Bath &<br>Shower Mixer with<br>Shower Kit |
|---------------------|----------------------------------------|----------------------------------|---------------------------------------------------|
|                     | Acacia E