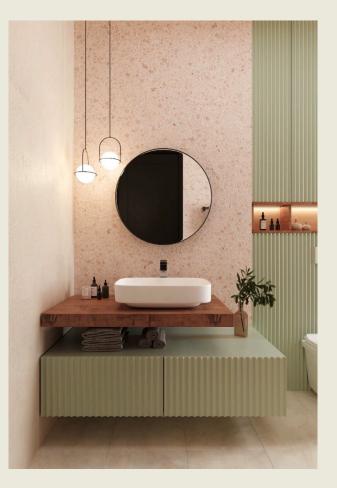

# BAMBOO

SHAPE OF NATURAL

ASDA22 - 90420





# Design Concept

As society develops, people's lives change. Accompanying urbanization is that it is increasingly difficult for people to get close to nature, but the tendency to find a sense of belonging to nature has never stopped.

The space takes the main spirit from Bamboo - a tree familiar to Vietnamese people: Noble Minded - Simple - Rustic



Design: Floor Plan and Elevations



CEILING



GROUND



SIDE



**STANDING FACE 2** 



**STANDING FACE 1** 









#### Design Visuals: Shower Area





#### Design Visuals: Toilet Area







#### Design Visuals: Basin Area





## Design Visuals: Optional Images





## Design Visuals: Optional Images





Specifications: Colors, Materials and Finishes





Specifications: Colors, Materials and Finishes



Wood Industry



Zellige tile



Terazzo tile







Metal



Wood Industry

Floor tile



| Vessel<br>Signature | Extended Mixer<br>with Pop Up<br>Drain | Wall-Hung<br>Acacia<br>SupaSleek | Exposed Bath &<br>Shower Mixer with<br>Shower Kit |
|---------------------|----------------------------------------|----------------------------------|---------------------------------------------------|
|                     | Acacia E                               |                                  | EasySET                                           |