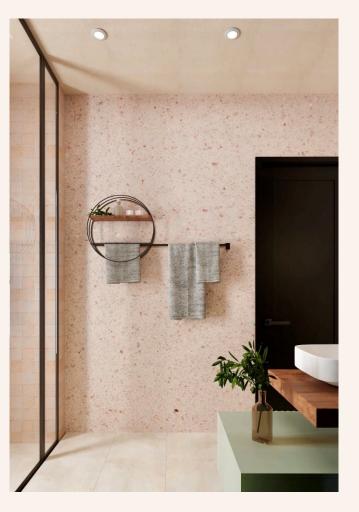

# BAMBOO

SHAPE OF NATURAL

ASDA22 - 90420





# Design Concept

As society develops, people's lives change. Accompanying urbanization is that it is increasingly difficult for people to get close to nature, but the tendency to find a sense of belonging to nature has never stopped.

The space takes the main spirit from Bamboo - a tree familiar to Vietnamese people: Noble Minded - Simple - Rustic



Design: Floor Plan and Elevations



CEILING



GROUND



SIDE



**STANDING FACE 2** 



**STANDING FACE 1** 









#### Design Visuals: Shower Area





#### Design Visuals: Toilet Area







#### Design Visuals: Basin Area





## Design Visuals: Optional Images





## Design Visuals: Optional Images





Specifications: Colors, Materials and Finishes





Specifications: Colors, Materials and Finishes



Wood Industry



Zellige tile



Terazzo tile







Metal



Wood Industry

Floor tile



| Vessel<br>Signature | Extended Mixer<br>with Pop Up<br>Drain | Wall-Hung<br>Acacia<br>SupaSleek | Exposed Bath &<br>Shower Mixer with<br>Shower Kit |
|---------------------|----------------------------------------|----------------------------------|---------------------------------------------------|
|                     | Acacia E                               |                                  | EasySET                                           |