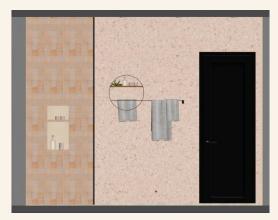

# BAMBOO

SHAPE OF NATURAL

ASDA22 - 90420





# Design Concept

As society develops, people's lives change. Accompanying urbanization is that it is increasingly difficult for people to get close to nature, but the tendency to find a sense of belonging to nature has never stopped.

The space takes the main spirit from Bamboo - a tree familiar to Vietnamese people: Noble Minded - Simple - Rustic



Design: Floor Plan and Elevations



CEILING



GROUND



SIDE



**STANDING FACE 2** 



**STANDING FACE 1** 









#### Design Visuals: Shower Area





#### Design Visuals: Toilet Area







#### Design Visuals: Basin Area





## Design Visuals: Optional Images





## Design Visuals: Optional Images





Specifications: Colors, Materials and Finishes





Specifications: Colors, Materials and Finishes



Wood Industry



Zellige tile



Terazzo tile







Metal



Wood Industry

Floor tile



| Vessel<br>Signature | Extended Mixer<br>with Pop Up<br>Drain | Wall-Hung<br>Acacia<br>SupaSleek | Exposed Bath &<br>Shower Mixer with<br>Shower Kit |
|---------------------|----------------------------------------|----------------------------------|---------------------------------------------------|
|                     | Acacia E