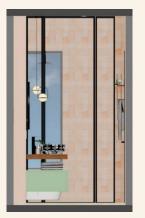

# BAMBOO

SHAPE OF NATURAL

ASDA22 - 90420





# Design Concept

As society develops, people's lives change. Accompanying urbanization is that it is increasingly difficult for people to get close to nature, but the tendency to find a sense of belonging to nature has never stopped.

The space takes the main spirit from Bamboo - a tree familiar to Vietnamese people: Noble Minded - Simple - Rustic



Design: Floor Plan and Elevations



CEILING



GROUND



SIDE



**STANDING FACE 2** 



**STANDING FACE 1** 









#### Design Visuals: Shower Area





#### Design Visuals: Toilet Area







#### Design Visuals: Basin Area





## Design Visuals: Optional Images





## Design Visuals: Optional Images





Specifications: Colors, Materials and Finishes





Specifications: Colors, Materials and Finishes



Wood Industry



Zellige tile



Terazzo tile







Metal



Wood Industry

Floor tile



| Vessel<br>Signature | Extended Mixer<br>with Pop Up<br>Drain | Wall-Hung<br>Acacia<br>SupaSleek | Exposed Bath &<br>Shower Mixer with<br>Shower Kit |
|---------------------|----------------------------------------|----------------------------------|---------------------------------------------------|
|                     | Acacia E