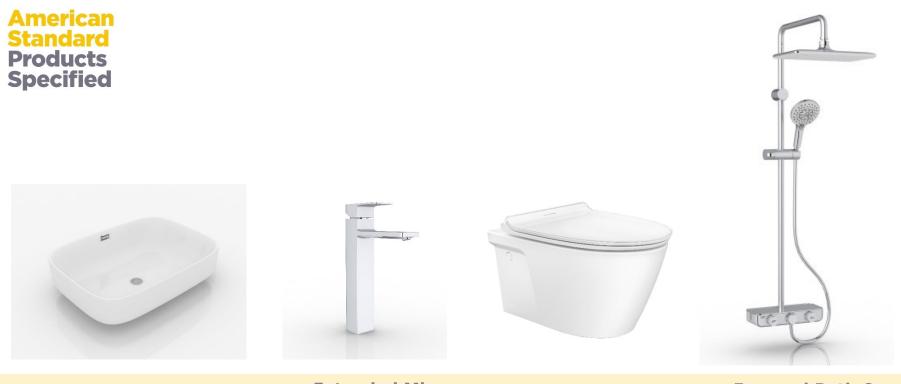

Floor tile

| Vessel<br>Signature | Extended Mixer<br>with Pop Up<br>Drain | Wall-Hung<br>Acacia<br>SupaSleek | Exposed Bath &<br>Shower Mixer with<br>Shower Kit |
|---------------------|----------------------------------------|----------------------------------|---------------------------------------------------|
|                     | Acacia E                               |                                  | EasySET                                           |