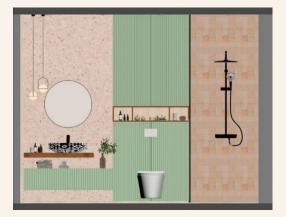

# BAMBOO

SHAPE OF NATURAL

ASDA22 - 90420





# Design Concept

As society develops, people's lives change. Accompanying urbanization is that it is increasingly difficult for people to get close to nature, but the tendency to find a sense of belonging to nature has never stopped.

The space takes the main spirit from Bamboo - a tree familiar to Vietnamese people: Noble Minded - Simple - Rustic



Design: Floor Plan and Elevations



CEILING



GROUND



SIDE



**STANDING FACE 2** 



**STANDING FACE 1** 









#### Design Visuals: Shower Area





#### Design Visuals: Toilet Area







#### Design Visuals: Basin Area





## Design Visuals: Optional Images





## Design Visuals: Optional Images





Specifications: Colors, Materials and Finishes





Specifications: Colors, Materials and Finishes



Wood Industry



Zellige tile



Terazzo tile







Metal



Wood Industry

Floor tile



| Vessel<br>Signature | Extended Mixer<br>with Pop Up<br>Drain | Wall-Hung<br>Acacia<br>SupaSleek | Exposed Bath &<br>Shower Mixer with<br>Shower Kit |
|---------------------|----------------------------------------|----------------------------------|---------------------------------------------------|
|                     | Acacia E                               |