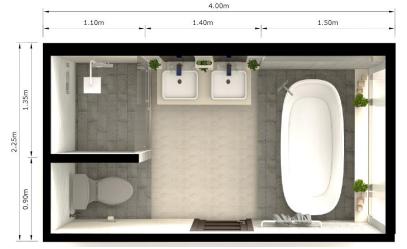

#### Design: Floor Plan and Elevations

as:da

american standard design

award

THE MAIN THING THAT WAS CONSIDERED IN PLANING THIS BATHROOM IS HYGINE, THAT'S WHY IT IS JUST RIGHT TO PLACE THE TOILET AWAY FROM THE SHOWER, TUB AND BASIN. THE SHOWER ROOM AND BATHTUB ARE SEPARATED FOR EASIER MAINTENANCE, BECAUSE THERE ARE PEOPLE WHO PREFER SHOWERS THAN BATH TUBS. THE DOUBLE SINK WILL HELP PREVENT VIRUS TRANSMISSION AND MAKES THE SPACE MORE CONVENIENT.

PLAN