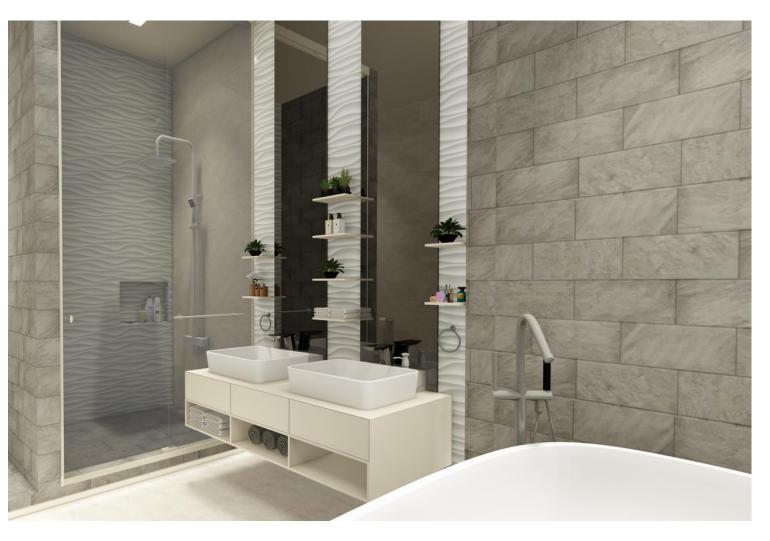

## Design Visuals: Full Bathroom

THE BATHROOMS SHOWCASES THE COMBINATION OF HARD STONE TILES AND FLOWING WAVY WHITE TILES TO RECREATE THE WATER AND ROCKS IN RIPARIAN ZONES.