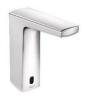

#### Design Visuals: Basin Area

HANDWASHING FIXTURES DESIGNED WITH SOAP AND FAUCET ALL IN ONE UNIT CLOSE TO A HAND TOWEL CAN HELP TO CONTAIN WATER INSIDE THE BASIN. THESE WILL ELIMINATE THE NEED FOR PEOPLE TO MOVE AWAY FROM THE SINK IN SEARCH OF A PAPER TOWEL, HAND DRYER OR WASTE BASKET WITH DRIPPING-WET HANDS. WATER TRAILS ON COUNTERTOPS AND RESTROOM FLOORS NOT ONLY LOOK SLOPPY AND GERMY AND IRRITATE RESTROOM USERS, THEY CAN CREATE SLIPS, FALLS AND EXTRA MAINTENANCE.

THE HANDWASH AREA ALSO INTEGRATES THE USE OF TOUCHLESS FAUCET AND AUTOMATIC SOAP DISPENSER.