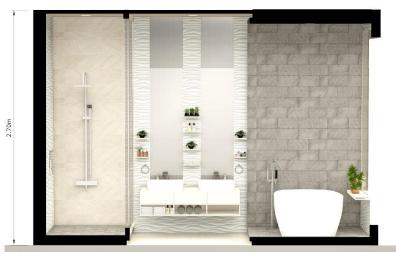

## Design Visuals: Full Bathroom

THE BATHROOMS SHOWCASES THE COMBINATION OF HARD STONE TILES AND FLOWING WAVY WHITE TILES TO RECREATE THE WATER AND ROCKS IN RIPARIAN ZONES.