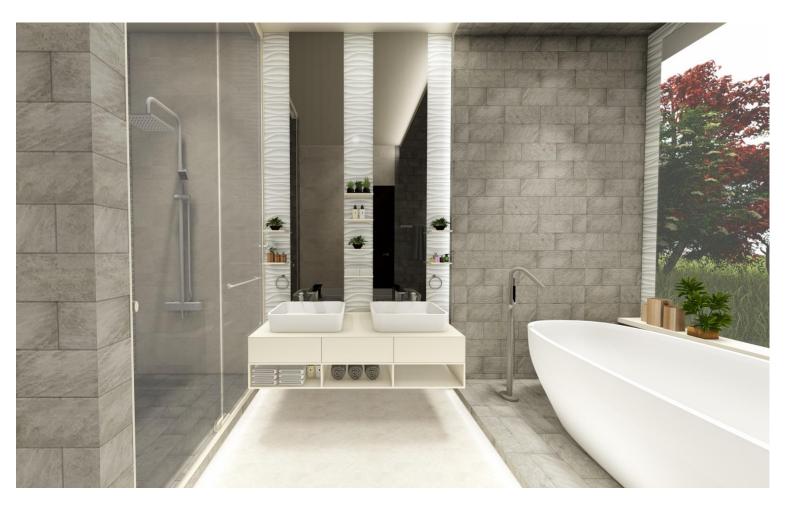

## Design Visuals: Full Bathroom

THE BATHROOMS SHOWCASES THE COMBINATION OF HARD STONE TILES AND FLOWING WAVY WHITE TILES TO RECREATE THE WATER AND ROCKS IN RIPARIAN ZONES.

### Design Visuals: Shower Area

SCIENTIST HAVE DISCOVERED THAT BACTERIAS MULTIPLIES FASTER IN WET ENVIRONMENTS, TO KEEP THE BATHROOM COMPLETELY DRY, A GLASS ENCLOSURE CAN HELP PREVENT BACTERIAL GROWTH BECAUSE THE WATER WILL NOT SPREAD ALL OVER THE ROOM.