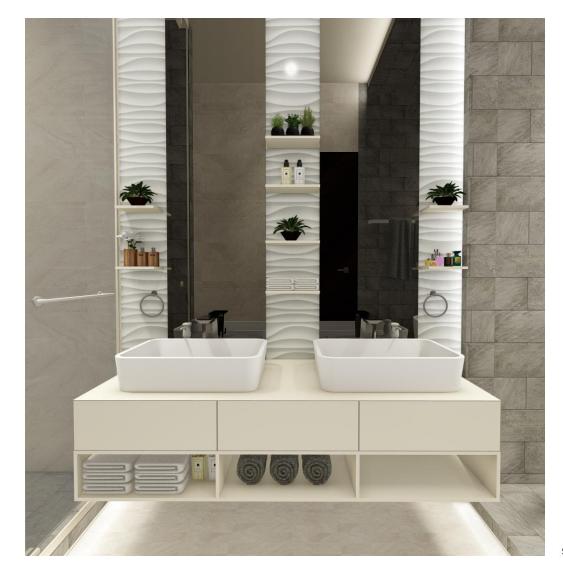

## Design Visuals: Full Bathroom

THE BATHROOMS SHOWCASES THE COMBINATION OF HARD STONE TILES AND FLOWING WAVY WHITE TILES TO RECREATE THE WATER AND ROCKS IN RIPARIAN ZONES.

#### Design Visuals: Basin Area

HANDWASHING FIXTURES DESIGNED WITH SOAP AND FAUCET ALL IN ONE UNIT CLOSE TO A HAND TOWEL CAN HELP TO CONTAIN WATER INSIDE THE BASIN. THESE WILL ELIMINATE THE NEED FOR PEOPLE TO MOVE AWAY FROM THE SINK IN SEARCH OF A PAPER TOWEL, HAND DRYER OR WASTE BASKET WITH DRIPPING-WET HANDS. WATER TRAILS ON COUNTERTOPS AND RESTROOM FLOORS NOT ONLY LOOK SLOPPY AND GERMY AND IRRITATE RESTROOM USERS, THEY CAN CREATE SLIPS, FALLS AND EXTRA MAINTENANCE.

THE HANDWASH AREA ALSO INTEGRATES THE USE OF TOUCHLESS FAUCET AND AUTOMATIC SOAP DISPENSER.