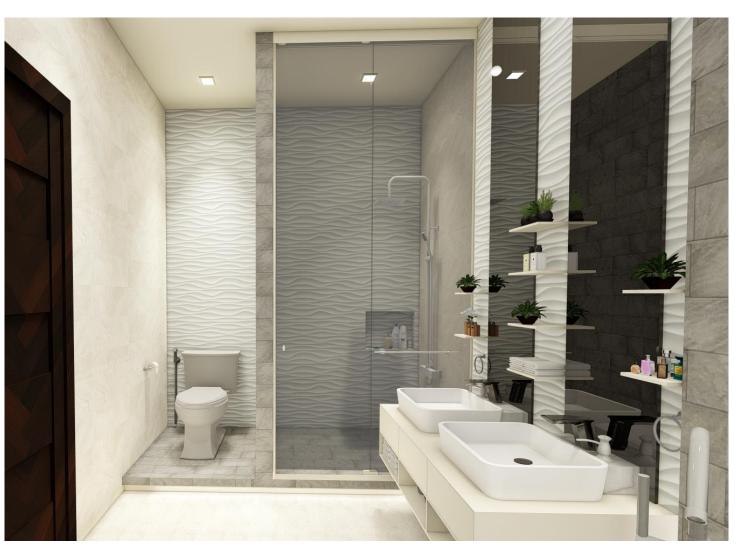

## Design Visuals: Full Bathroom

THE BATHROOMS SHOWCASES THE COMBINATION OF HARD STONE TILES AND FLOWING WAVY WHITE TILES TO RECREATE THE WATER AND ROCKS IN RIPARIAN ZONES.

### Design Visuals: Toilet Area

CLEANLINESS HAS ALWAYS BEEN A GOAL IN DESIGNING RESTROOM BUT, CORONAVIRUS HAS INCREASED THE NEED AND EXPECTATION FOR CREATING HYGIENIC, AND SAFE ENVIRONMENTS.

PLACING THE TOILET AWAY FROM THE BASIN AND BATH, PREVENTS THE SPREAD OF BACTERIA TO THE PERSONAL BELOGINGS OF THE GUESTS.