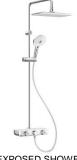

EAN AND REPAIR.



MATTE NATURAL PORCELAINE TILE IN BEIGE, A MODERN TAKE ON THE APPEAL AND ELEGANCE OF LIMESTONES FROM RIPARIANS.



WAVY WHITE 3D WALL TILE, FEATURE CONTEMPORARY LINES IN A GLOSSY FINISH. THE WAVY LINES ADD VISUAL INTEREST AND A TOUCH OF DRAMA TO THE SPACE WHILE IMITATING THE FLOWING WATERS.



MATTE STONE PORCELAINE TILE IN GRAY, THE STRIKING GRAY STONE-LOOK TILE ELEVATES THE SPACE PROVIDING CONTRAST TO THE SOFT AND WAVY PATTERNS OF THE WHITE TILES. THE CONTRASTING GRAYISH VEINING ADDS ANOTHER LEVEL OF POWERFUL APPEAL TO THIS PIECE.









ACACIA SUPASLEEK VESSEL 550MM MODEL NO.: CCASF412-1000410F0; WP-F412-WT



(1)

CADET® TOUCHLESS CHAIR HEIGHT ELONGATED TOILET LESS SEAT



PARADIGM® SELECTRONIC® TOUCHLESS FAUCET, BASE MODEL WITH ABOVE-DECK MIXING, 0.35 GPM/1.3 LPM



EASYSET EXPOSED SHOWER AUTO TEMPERATURE MIXER WITH INTEGRATED RAIN SHOWER KIT