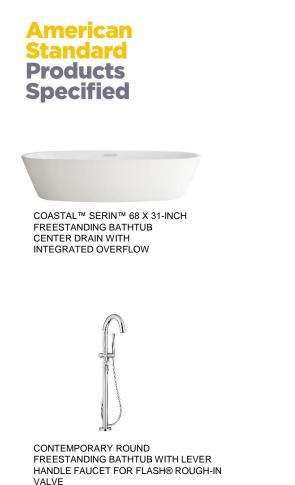

# Design Visuals: Optional Images

A BATHTUB WITH A SCENIC VIEW ALLOWS THE GUEST TO ENJOY THE BEAUTY OF NATURE WHILE SUBMERGED IN ONE OF THE WORLD'S MOST PRECIOUS RESOURCES.