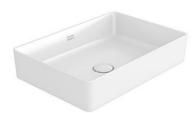

#### Design Visuals: Basin Area

HANDWASHING FIXTURES DESIGNED WITH SOAP AND FAUCET ALL IN ONE UNIT CLOSE TO A HAND TOWEL CAN HELP TO CONTAIN WATER INSIDE THE BASIN. THESE WILL ELIMINATE THE NEED FOR PEOPLE TO MOVE AWAY FROM THE SINK IN SEARCH OF A PAPER TOWEL, HAND DRYER OR WASTE BASKET WITH DRIPPING-WET HANDS. WATER TRAILS ON COUNTERTOPS AND RESTROOM FLOORS NOT ONLY LOOK SLOPPY AND GERMY AND IRRITATE RESTROOM USERS, THEY CAN CREATE SLIPS, FALLS AND EXTRA MAINTENANCE.

THE HANDWASH AREA ALSO INTEGRATES THE USE OF TOUCHLESS FAUCET AND AUTOMATIC SOAP DISPENSER.

ACACIA SUPASLEEK VESSEL 550MM MODEL NO.: CCASF412-1000410F0; WP-F412-WT

(1)

CADET® TOUCHLESS CHAIR HEIGHT ELONGATED TOILET LESS SEAT

PARADIGM® SELECTRONIC® TOUCHLESS FAUCET, BASE MODEL WITH ABOVE-DECK MIXING, 0.35 GPM/1.3 LPM